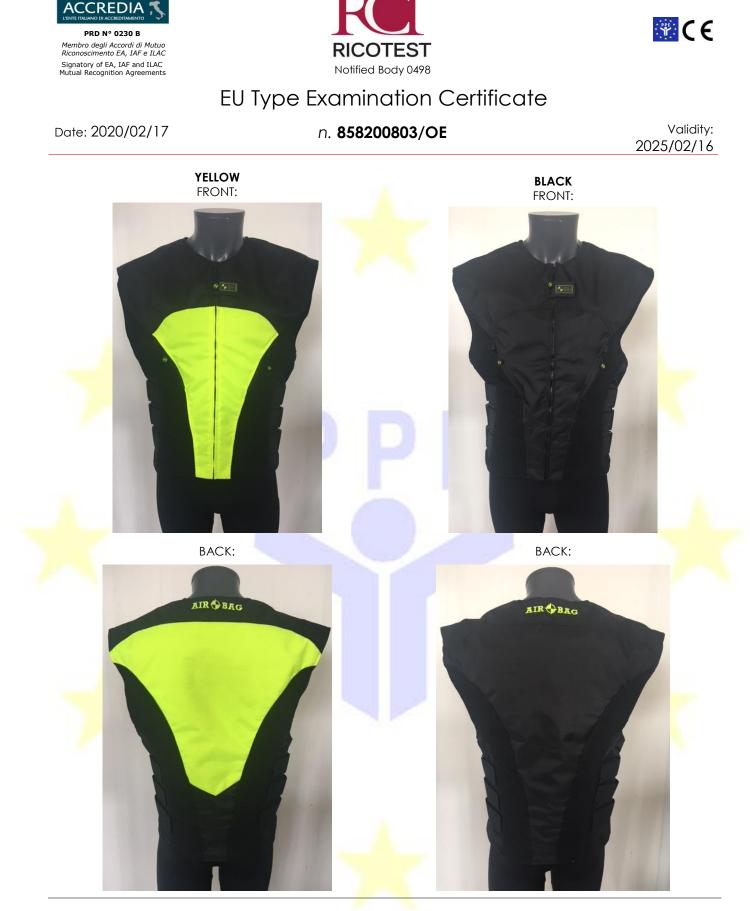

## EU Type Examination Certificate

Date: 2020/02/17

## n. 858200803/OE

Validity: 2025/02/16

The hereunder described items of Personal Protective Equipment have overcome positively the "EU type examination" (Module B), proving their conformity to the safety and health requirements of the Regulation (EU) 2016/425 (Annex II)

| Manufacturer:<br>(Responsible of the<br>PPE) | <b>CENTRO DE INNOVACIÓN PARA MOTOCICLISTAS T4R SAS</b><br>Av. Carrera 45 Autopista Norte No. 114-78 oF. 501 – Bogotá – COLOMBIA                                                                                                                                                                                                                                                                                                                                                                                                                                                                                                                                                                                                                                                                                                                                                                                                                                                                                                                                                                                                                      |  |  |
|----------------------------------------------|------------------------------------------------------------------------------------------------------------------------------------------------------------------------------------------------------------------------------------------------------------------------------------------------------------------------------------------------------------------------------------------------------------------------------------------------------------------------------------------------------------------------------------------------------------------------------------------------------------------------------------------------------------------------------------------------------------------------------------------------------------------------------------------------------------------------------------------------------------------------------------------------------------------------------------------------------------------------------------------------------------------------------------------------------------------------------------------------------------------------------------------------------|--|--|
| Type of PPE:                                 | Motorcyclist's protective garments – vest                                                                                                                                                                                                                                                                                                                                                                                                                                                                                                                                                                                                                                                                                                                                                                                                                                                                                                                                                                                                                                                                                                            |  |  |
| Category of PPE:                             | II : "medium" risks.<br>This certificate is based on reference standards listed below: its validity is no longer<br>ensured should new version of the standards come into force.                                                                                                                                                                                                                                                                                                                                                                                                                                                                                                                                                                                                                                                                                                                                                                                                                                                                                                                                                                     |  |  |
| Model:                                       | "SMART VEST"                                                                                                                                                                                                                                                                                                                                                                                                                                                                                                                                                                                                                                                                                                                                                                                                                                                                                                                                                                                                                                                                                                                                         |  |  |
|                                              | 2 colorways (*)                                                                                                                                                                                                                                                                                                                                                                                                                                                                                                                                                                                                                                                                                                                                                                                                                                                                                                                                                                                                                                                                                                                                      |  |  |
| Description:<br>YELLOW<br>FRONT:             | DESCRIPTION of the color variant "YELLOW":<br><u>external side</u> :<br>- black fabric art. "REEBAG", declared 100% Polyester;<br>- yellow fabric art. "REEBAG", declared 100% Polyester;<br>- adjustable sides in black fabric art. "SPANDEX", declared 100% Polyester;<br>- black fabric art. "FABRICS #2", declared 100% Polyester;<br>internal side:<br>- black fabric art. "REEBAG", declared 100% Polyester;<br>- yellow fabric art. "REEBAG", declared 100% Polyester;<br>- black fabric art. "REEBAG", declared 100% Polyester;<br>- black fabric art. "REEBAG", declared 100% Polyester;<br>- black fabric art. "FABRICS #2", declared 100% Polyester;<br>- black fabric art. "VIOTO", declared 100% Polyester;<br>- black fabric art. "VIOTO", declared 100% Polyester;<br>- and internal system: by means of a metallic zipper and Velcro;<br><u>external pockets</u> : externally in black fabric art. "FABRICS #2", declared 100% Polyester,<br>and internally in black fabric art. "REEBAG", declared 100% Polyester, with metallic<br>zipper;<br>protectors pocket: back: externally in black fabric art. "FABRICS #2", declared 100% |  |  |
| BACK:                                        | Polyester, and internally in black fabric art. "REEBAG", declared 100% Polyester.<br><b>CE Certified protectors inserted into the garment:</b><br>- <u>back protector</u> : art. <b>"SC-1/15"</b> , by SAS-TEC GmbH.<br>(*) The vest is also available in the color variant " <b>BLACK</b> ".                                                                                                                                                                                                                                                                                                                                                                                                                                                                                                                                                                                                                                                                                                                                                                                                                                                        |  |  |
| Technical Standard:                          | EN ISO 13688:2013Protective clothing – general requirementsFprEN 17092-6:2019Protective garments for motorcycle riders –<br>Light-duty protective garments – Requirements                                                                                                                                                                                                                                                                                                                                                                                                                                                                                                                                                                                                                                                                                                                                                                                                                                                                                                                                                                            |  |  |
| Intended use:                                | Motorcycling: preventive use – <u>correct fitting and positioning of the inner protections are</u><br><u>essential</u> – the protective functions are guaranteed only by the garment + protectors<br>correctly inserted.                                                                                                                                                                                                                                                                                                                                                                                                                                                                                                                                                                                                                                                                                                                                                                                                                                                                                                                             |  |  |
| Size range:                                  | Manufacturer's sizing system (Men's sizes): from S to 3XL (correspondence with the User's height and chest girth range in the size chart in the User Manual)                                                                                                                                                                                                                                                                                                                                                                                                                                                                                                                                                                                                                                                                                                                                                                                                                                                                                                                                                                                         |  |  |