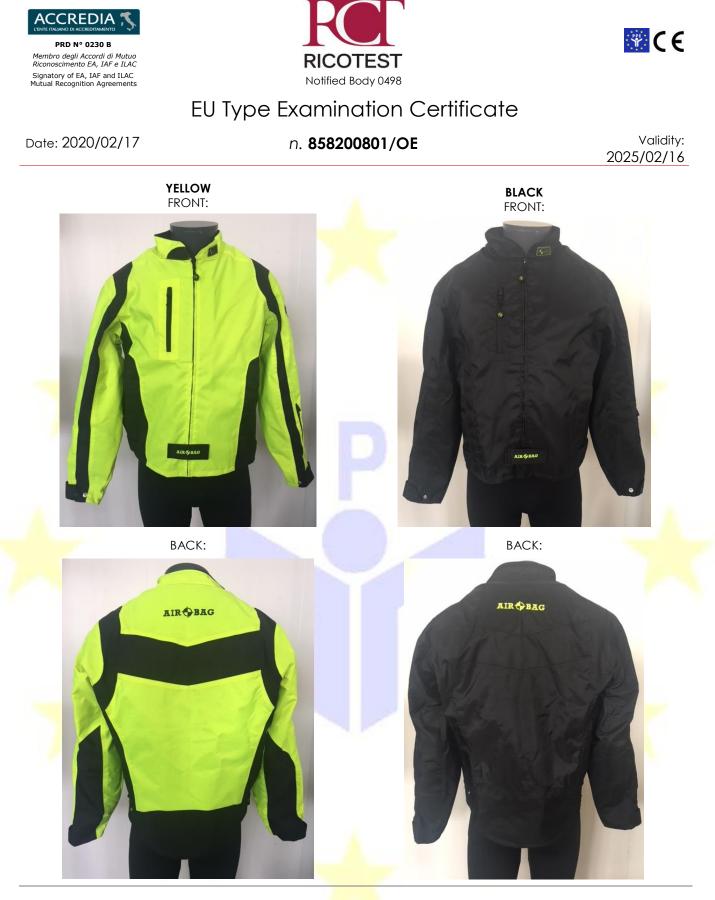

| Manufacturer:<br>(Responsible of the<br>PPE) | <b>CENTRO DE INNOVACIÓN PARA MOTOCICLISTAS T4R SAS</b><br>Av. Carrera 45 Autopista Norte No. 114-78 oF. 501 – Bogotá – COLOMBIA                                                                                                                                                                                                                                                                                                                                                                                                                                                                                                                                                                                                                                                                                                                                                                                                                                                                             |  |  |  |
|----------------------------------------------|-------------------------------------------------------------------------------------------------------------------------------------------------------------------------------------------------------------------------------------------------------------------------------------------------------------------------------------------------------------------------------------------------------------------------------------------------------------------------------------------------------------------------------------------------------------------------------------------------------------------------------------------------------------------------------------------------------------------------------------------------------------------------------------------------------------------------------------------------------------------------------------------------------------------------------------------------------------------------------------------------------------|--|--|--|
| Type of PPE:                                 | Motorcyclist's protective garments – jacket         II : "medium" risks.         This certificate is based on reference standards listed below: its validity is no longer ensured should new version of the standards come into force.         "URBAN JACKET"         2 colorways (*)                                                                                                                                                                                                                                                                                                                                                                                                                                                                                                                                                                                                                                                                                                                       |  |  |  |
| Category of PPE:                             |                                                                                                                                                                                                                                                                                                                                                                                                                                                                                                                                                                                                                                                                                                                                                                                                                                                                                                                                                                                                             |  |  |  |
| Model:                                       |                                                                                                                                                                                                                                                                                                                                                                                                                                                                                                                                                                                                                                                                                                                                                                                                                                                                                                                                                                                                             |  |  |  |
| Description:<br>YELLOW<br>FRONT:<br>BACK:    | DESCRIPTION of the color variant "YELLOW":<br><u>external side</u> :<br>- black fabric art. "REEBAG", declared 100% Polyester;<br>- yellow fabric art. "REEBAG", declared 100% Polyester;<br>- black fabric art. "HURACAN", declared 100% Polyester;<br>- black fabric art. "VIOTO", declared 100% Polyester;<br>- black fabric art. "REEBAG", declared 100% Polyester;<br>- black fabric art. "REEBAG", declared 100% Polyester;<br>- black fabric art. "REEBAG", declared 100% Polyester;<br>- black fabric art. "HURACAN", declared 100% Polyester;<br>- black perforated fabric art. "SAVIOLA", declared 93% Polyester 7% Lycra;<br><u>removable lining</u> (art. "WISE RACE VEST"):<br>- black fabric art. "FABRICS #2", declared 100% Polyester;<br>- yellow fabric art. "FABRICS #2", declared 100% Polyester;<br>- black fabric art. "LYCRA", declared 100% Polyester;<br><u>main fastening system</u> : by means of a metallic zipper;<br><u>wrist closure</u> : by means of two metallic buttons; |  |  |  |
|                                              | <ul> <li><u>external pockets</u>: externally and internally in black fabric art. "REEBAG", declared 100% Polyester;</li> <li><u>protectors pocket</u> (jacket): shoulder/elbow: black perforated fabric art. "SAVIOLA", declared 93% Polyester 7% Lycra;</li> <li><u>protectors pocket</u> (removable lining art. "WISE RACE VEST"): back: externally in yellow fabric art. "FABRICS #2", declared 100% Polyester, and internally in black fabric art. "LYCRA", declared 100% Polyester.</li> <li><b>CE Certified protectors inserted into the garment, all by SAS-TEC GmbH:</b></li> <li><u>shoulder protector</u>: art. "SC-1/01";</li> <li><u>elbow protector</u>: art. "SC-1/15".</li> <li>(*) The jacket is also available in the color variant "BLACK".</li> </ul>                                                                                                                                                                                                                                    |  |  |  |
| echnical Standard:                           | EN ISO 13688:2013Protective clothing – general requirementsFprEN 17092-4:2019Protective garments for motorcycle riders – Part 4:(version 2019/03)Light-duty protective garments – Requirements                                                                                                                                                                                                                                                                                                                                                                                                                                                                                                                                                                                                                                                                                                                                                                                                              |  |  |  |
| ntended use:                                 | Motorcycling: preventive use – <u>correct fitting and positioning of the inner protections are</u><br><u>essential</u> – the protective functions are guaranteed only by the jacket + protectors<br>correctly inserted.                                                                                                                                                                                                                                                                                                                                                                                                                                                                                                                                                                                                                                                                                                                                                                                     |  |  |  |